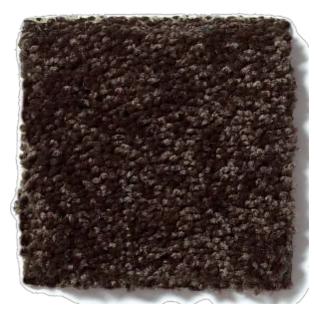

## **Full Court - Coffee Bean**

| STYLE NAME:             | Full Court                      |
|-------------------------|---------------------------------|
| COLOR:                  | Coffee Bean                     |
| STYLE NUMBER:           | 52Y46                           |
| FIBER/BRAND:            | 100% CLEARTOUCH PET POLYESTER   |
| FACE WEIGHT:            | 024.4                           |
| THICKNESS:              | 0.560                           |
| TOTAL WEIGHT:           | 052.6                           |
| WEIGHT DENSITY:         | 40175                           |
| DENSITY:                | 0001607                         |
| PLY TWIST:              | 0                               |
| GAUGE:                  | 5/32                            |
| PRIMARY BACKING:        | Polypropylene                   |
| SECONDARY BACKING:      | Classicbac                      |
| PATTERN REPEAT:         | N/A                             |
| FLAMMABILITY PILL TEST: | Passed                          |
| CLASS:                  | 10 YR                           |
| WARRANTY                | 10 Year Quality Assurance       |
|                         | 10 Year Stain & Soil Resistance |