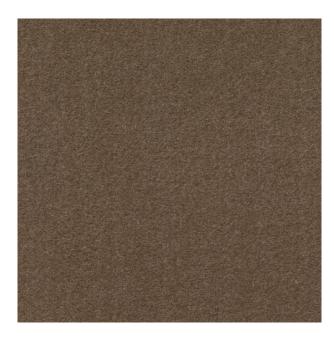

## Heroic – Toffee

| STYLE NAME:             | Heroic                          |
|-------------------------|---------------------------------|
| COLOR:                  | Toffee                          |
| STYLE NUMBER:           | 5E287                           |
| FIBER/BRAND:            | 100% BCF Nylon / S Safety       |
| FACE WEIGHT:            | 025.0                           |
| THICKNESS:              | 0.560                           |
| TOTAL WEIGHT:           | 052.6                           |
| WEIGHT DENSITY:         | 40175                           |
| DENSITY:                | 0001607                         |
| PLY TWIST:              | 3.2                             |
| GAUGE:                  | 3/16                            |
| PRIMARY BACKING:        | Polypropylene                   |
| SECONDARY BACKING:      | Classicbac                      |
| PATTERN REPEAT:         | N/A                             |
| FLAMMABILITY PILL TEST: | Passed                          |
| CLASS:                  | 10 YR                           |
| WARRANTY                | 10 Year Quality Assurance       |
|                         | 10 Year Stain & Soil Resistance |